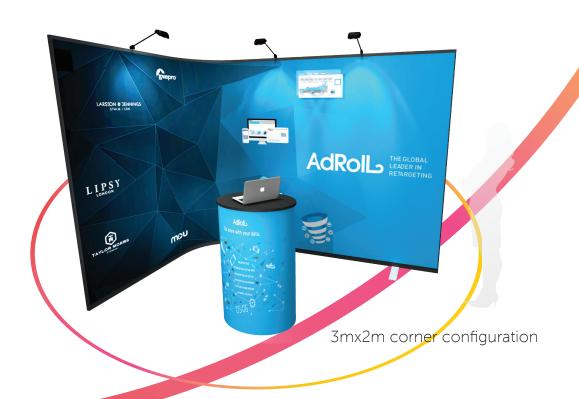

A simple, no tools, no fuss, no limits solution!

3mx2m backwall configuration

3mx3m corner configuration