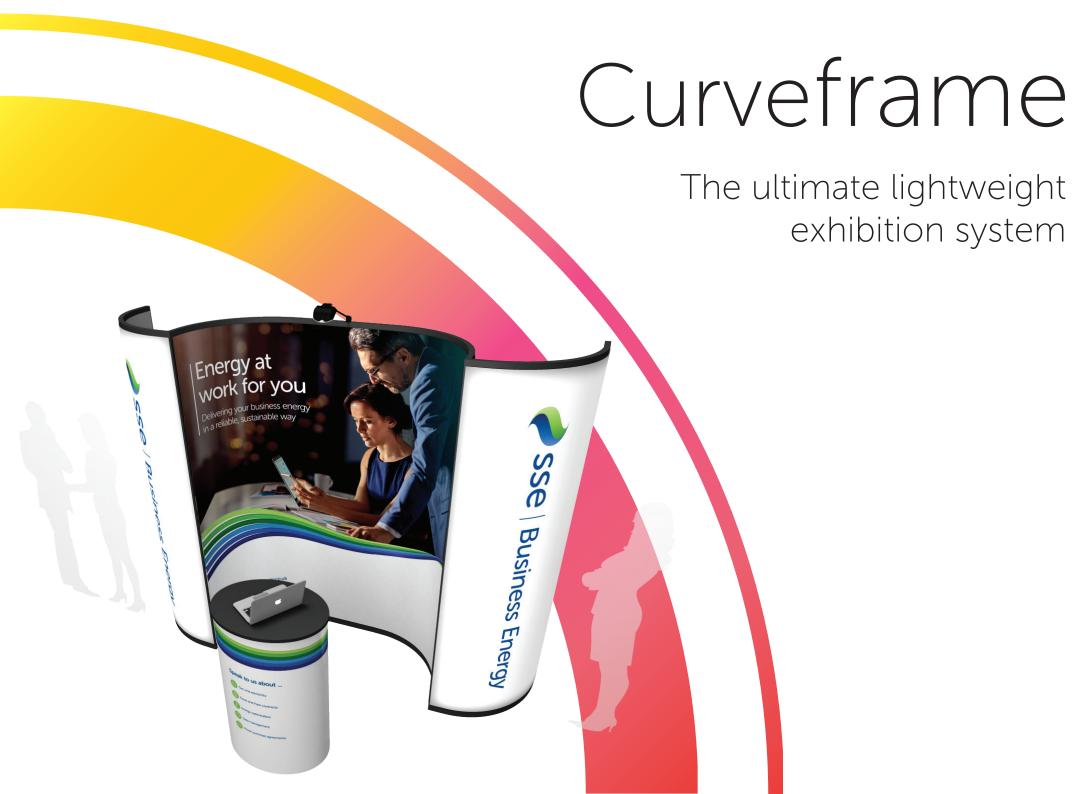

## No tools. No fuss. No limits.

#### Any size and shape you want!

Unlike conventional pop-up displays Curveframe expands effortlessly to give a truly flexible, dynamic and slick approach to exhibiting. It is lightweight, portable and can be configured to any shape you wish – straight or curved. Its universal vertical tubes, straight and curved, allow your stand to grow and change with your business.

A simple, no tools, no fuss, no limits solution!

3mx2m backwall configuration

3mx3m corner configuration