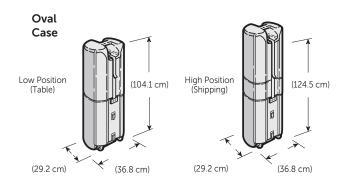

#### Curveframe features:

- Light and easy to transport: a full 3m backwall packs compactly in 2 cases with wheels and cases convert into oval tables.
- Strong and universal frame: all tubes are universal making it easy to expand and reconfigure your stand with straight and curved frames to help create different looks.
- Simple and toolless set up the connection system allows you to assemble tubes quickly and easily. The panels will then snap into precise alignment thanks to our clever polarized magnets.