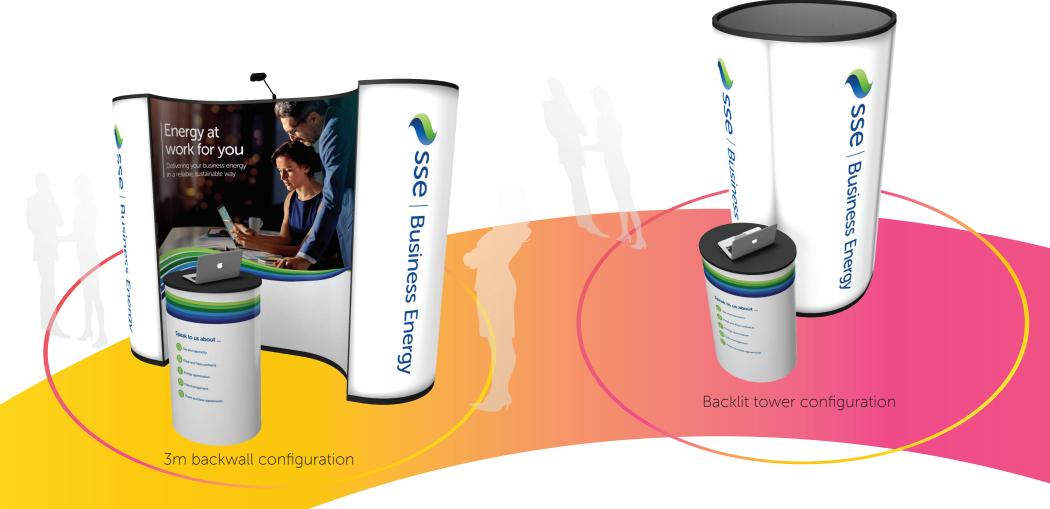

A simple, no tools, no fuss, no limits solution!

3mx2m backwall configuration

3mx3m corner configuration

### Be different. Shine out from the crowd.

Let your personality shine through with backlit panels.

Curveframe is designed to maximise your brand presence, and our fully backlit panels certainly do that. They are perfect for feature panels and towers.