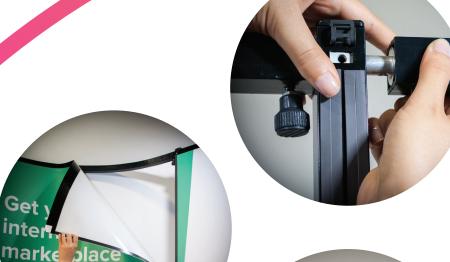

#### Curveframe features:

- Light and easy to transport: a full 3m backwall packs compactly in 2 cases with wheels and cases convert into oval tables.
- Strong and universal frame: all tubes are universal making it easy to expand and reconfigure your stand with straight and curved frames to help create different looks.
- Simple and toolless set up the connection system allows you to assemble tubes quickly and easily. The panels will then snap into precise alignment thanks to our clever polarized magnets.