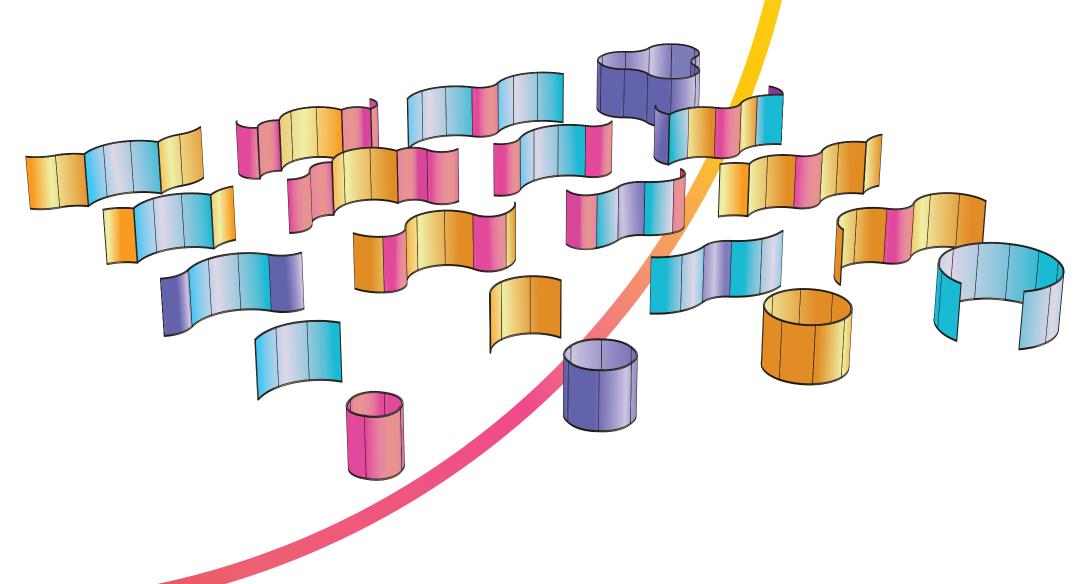

# Endless possibilities to fit your needs.

#### Any size and shape you want!

Unlike conventional pop-up displays Curveframe expands effortlessly to give a truly flexible, dynamic and slick approach to exhibiting. It is lightweight, portable and can be configured to any shape you wish – straight or curved. Its universal vertical tubes, straight and curved, allow your stand to grow and change with your business.