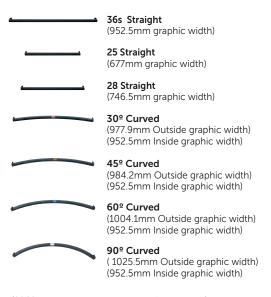

s should you wish... of your stand, or update messaging. All graphics can be backlit to make your stand look modern and bright.





ales

to shape



# You don't have to look like everyone else.

#### Curveframe creates a unique look to make you stand out.

#### Curveframe features:

- Light and easy to transport: a full 3m backwall packs compactly in 2 cases with wheels and cases convert into oval tables.
- Strong and universal frame: all tubes are universal making it easy to expand and reconfigure your stand with straight and curved frames to help create different looks.
- Simple and toolless set up the connection system allows you to assemble tubes quickly and easily. The panels will then snap into precise alignment thanks to our clever polarized magnets.



#### **Horizontal Tubes**



(2268mm vertical graphic height for all tubes)



### Be different. Shine out from the crowd.

Let your personality shine through with backlit panels.

Curveframe is designed to maximise your brand presence, and our fully backlit panels certainly do that. They are perfect for feature panels and towers.





Skyline Whitespace 320 Western Road, Wimbledon, London SW19 2QA United Kingdom 0345 260 5440 curveframe@skylinewhitespace.com

skylinewhitespace.com/curveframe-exhib<mark>iti</mark>on-stands