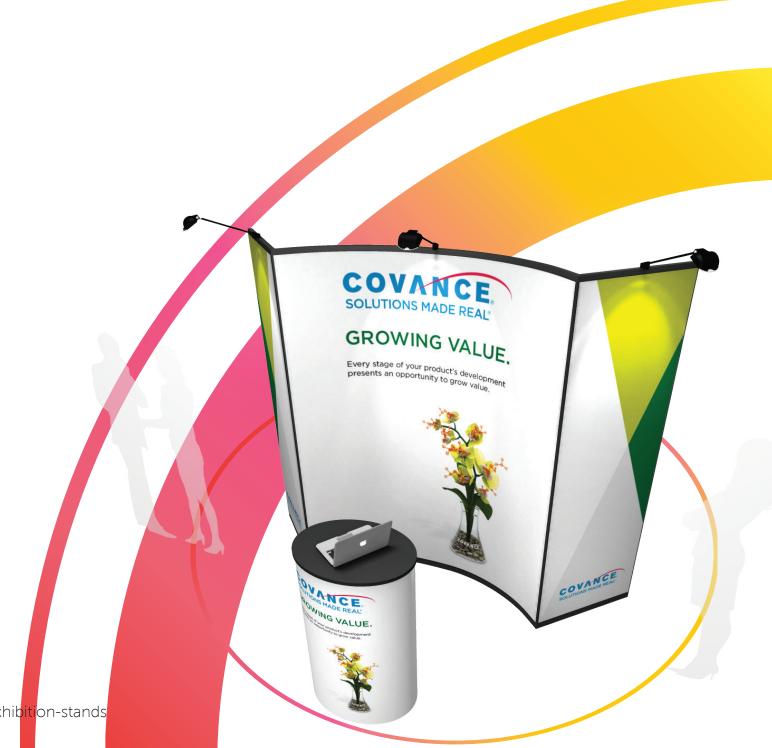

### Have a unique look and stand out from the crowd.

Curveframe offers a truly unique, dynamic and flexible way to exhibit. Let your creativity run free and design just about any shape imaginable.

Cost effective. Unique. Reuseable.

#### Curveframe creates a unique look to make you stand out.