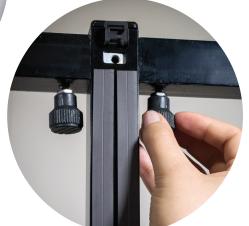

#### Curveframe features:

- Light and easy to transport: a full 3m backwall packs compactly in 2 cases with wheels and cases convert into oval tables.
- Strong and universal frame: all tubes are universal making it easy to expand and reconfigure your stand with straight and curved frames to help create different looks.
- Simple and toolless set up the connection system allows you to assemble tubes quickly and easily. The panels will then snap into precise alignment thanks to our clever polarized magnets.