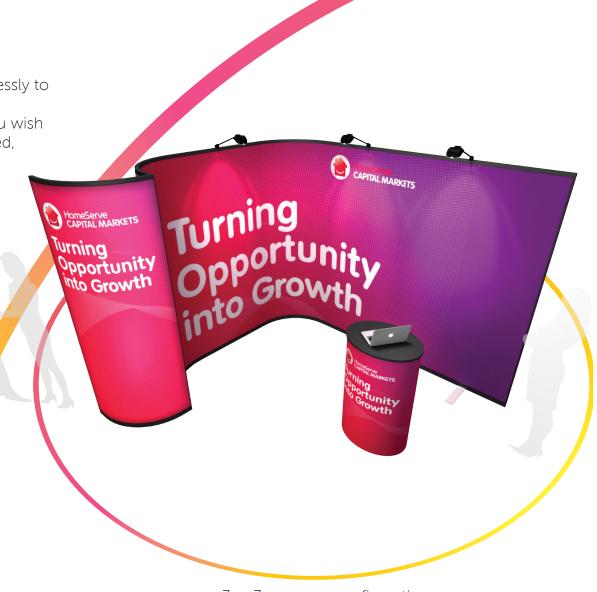

# You don't have to look like everyone else.

#### Curveframe creates a unique look to make you stand out.