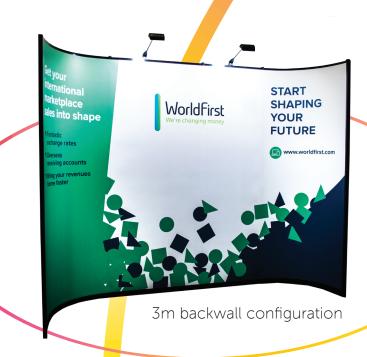

A simple, no tools, no fuss, no limits solution!

3mx2m backwall configuration

3mx3m corner configuration