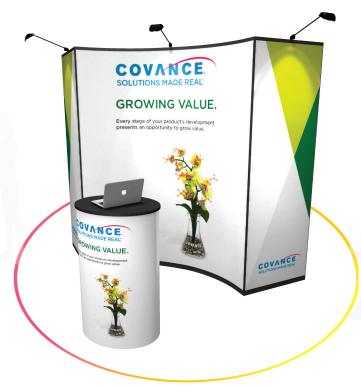

### Have a unique look and stand out from the crowd.

Curveframe offers a truly unique, dynamic and flexible way to exhibit. Let your creativity run free and design just about any shape imaginable.

Cost effective. Unique. Reuseable.

# Curveframe is a cost-effective solution that works for all marketing budgets.

Invest in components that can easily be reused in multiple configurations and save money for future events.

Graphic panels are fully reusable and inside curves and long straights are all interchangeable allowing simple reconfigurations. It's easy to print new graphics should you wish... of your stand, or update messaging. All graphics can be backlit to make your stand look modern and bright.