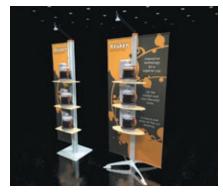

#### 2 Adjustable Shelving

Sturdy shelves are available in a variety of shapes and finishes and are easily repositioned to fit your needs.

Versatile components and integral panels allow for creative structures of all kinds - even functional workstations.

Stylish shelving and a variety of graphics create attractive product display kiosks.

**Skyline Exhibits** 3355 Discovery Road St. Paul, Minnesota 55121