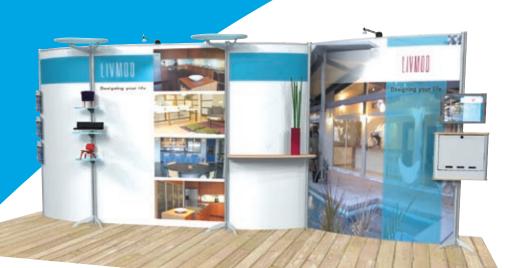

# Great for In-lines, Islands, Kiosks Skyline Tube Ultra

Skyline Tube Ultra is the perfect system for exhibitors who require structure to support product and presentation equipment, but want to avoid the weight – and costs – of systems that were designed to create large island exhibits.

Skyline Tube Ultra easily reconfigures to fit varying booth spaces.

Why pay for excess? Get the sophisticated

Packs small to save on operating costs like shipping, drayage and storage. The 20' exhibit above fits in just 2 cases!