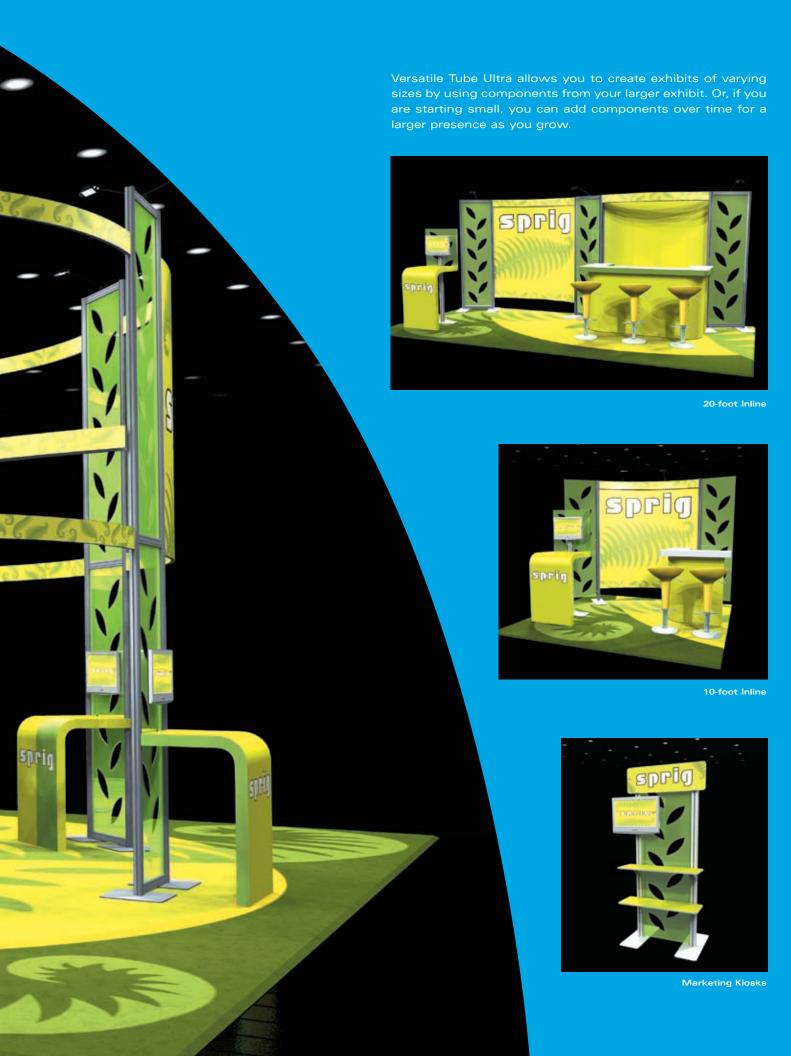

# From Island to Inlines to Kiosks sprig Tube Ultra supports both fabric and rigid graphic panels along with a variety of accessories and workstations.

#### Skyline Tube Ultra: A Blend of Structure and Style

Versatile Tube Ultra integrates seamlessly with other Skyline systems to achieve a distinct look and meet your functional needs.

Ceiling treatments add interest and style. Accessories attach nearly anywhere and are easily repositionable.

Versatile components and integral panels allow for creative structures of all kinds - even functional workstations.

Stylish shelving and a variety of graphics create attractive product display kiosks.

**Skyline Exhibits** 3355 Discovery Road St. Paul, Minnesota 55121