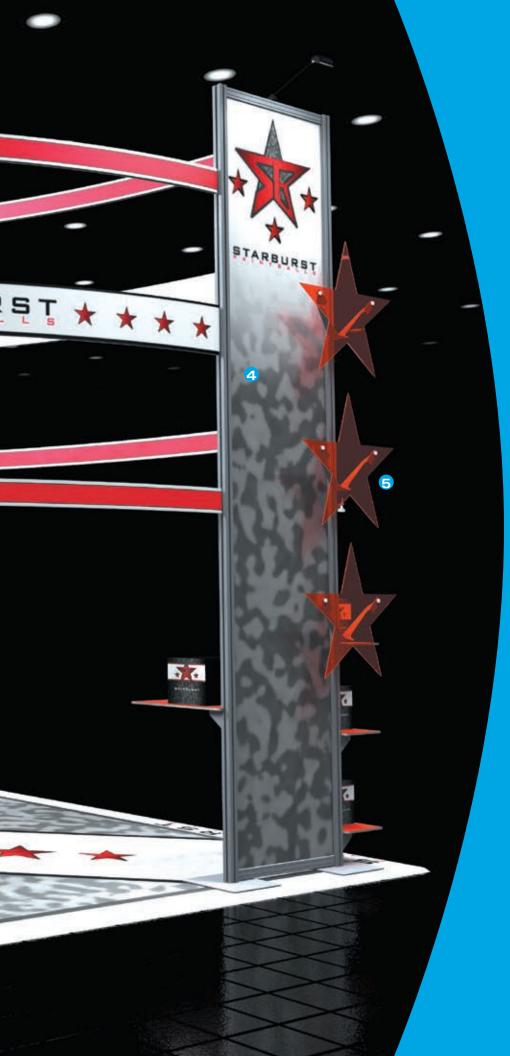

#### 4 Powerful Fabric Graphics

Skyline Fabric Graphics attach within the slot to provide big, seamless graphics that are ultra lightweight and pack small.

#### 5 Stand-off Graphics

Logos and shapes, precision-cut from a variety of materials, add dimension to your brand and are repositionable to any point along the tube.