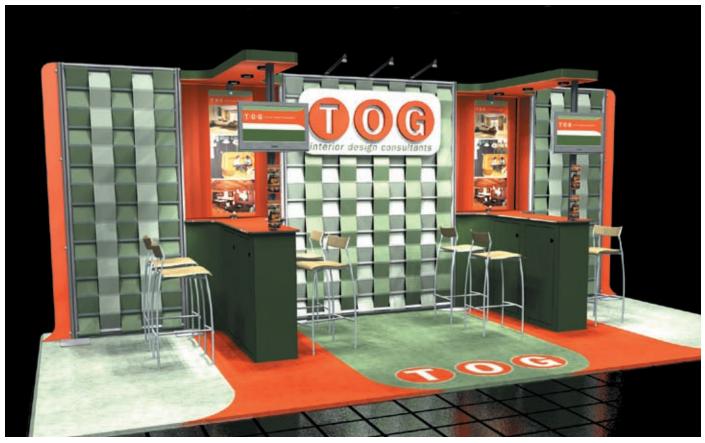

#### **3** Integral Workstations

Skyline Mosaic® and Engage® panel systems attach directly to Tube Ultra to create workstations that are truly integral – eliminating redundant structure and reducing costs.

Versatile components and integral panels allow for creative structures of all kinds - even functional workstations.

Stylish shelving and a variety of graphics create attractive product display kiosks.

**Skyline Exhibits** 3355 Discovery Road St. Paul, Minnesota 55121