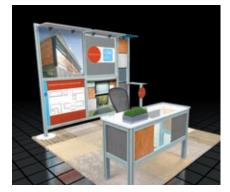

#### **3** Integral Workstations

Skyline Mosaic® and Engage® panel systems attach directly to Tube Ultra to create workstations that are truly integral – eliminating redundant structure and reducing costs.

Versatile components and integral panels allow for creative structures of all kinds - even functional workstations.

Stylish shelving and a variety of graphics create attractive product display kiosks.

**Skyline Exhibits** 3355 Discovery Road St. Paul, Minnesota 55121