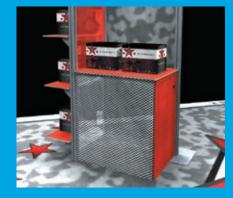

Skyline Tube Ultra easily reconfigures to fit varying booth spaces.

Why pay for excess? Get the sophisticated

Packs small to save on operating costs like shipping, drayage and storage. The 20' exhibit above fits in just 2 cases!