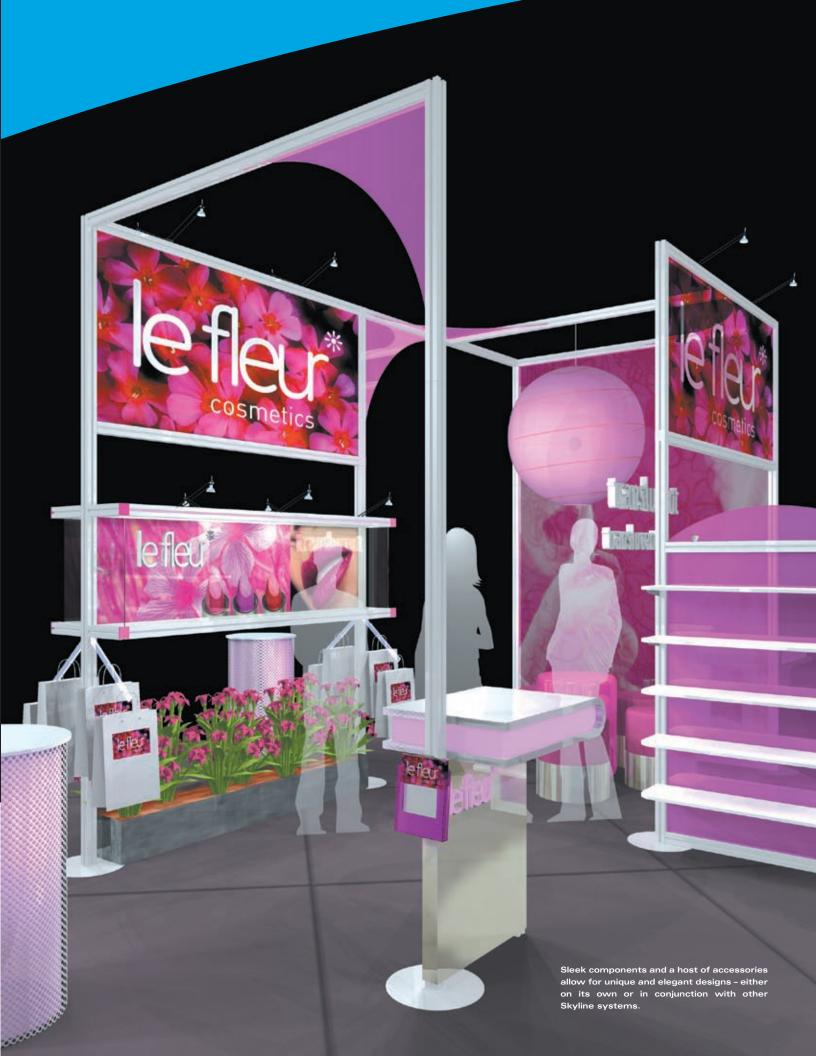

#### Skyline Tube Ultra: A Blend of Structure and Style

Versatile Tube Ultra integrates seamlessly with other Skyline systems to achieve a distinct look and meet your functional needs.

Ceiling treatments add interest and style. Accessories attach nearly anywhere and are easily repositionable.

Versatile components and integral panels allow for creative structures of all kinds - even functional workstations.

Stylish shelving and a variety of graphics create attractive product display kiosks.

**Skyline Exhibits** 3355 Discovery Road St. Paul, Minnesota 55121