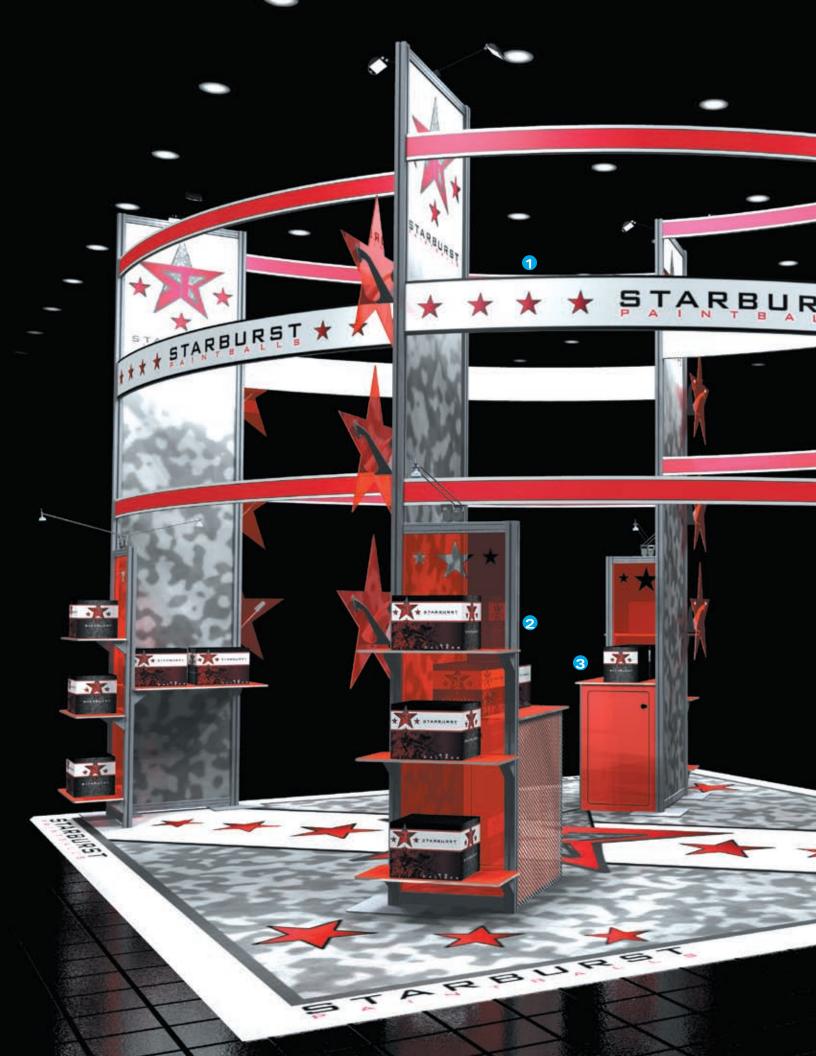

#### 1 Detachable Graphics

Flat, curved SkyTruss sections, made of steel, connect to Tube Ultra and can carry magnetic graphics that are easy to install and update.

#### 2 Adjustable Shelving

Sturdy shelves are available in a variety of shapes and finishes and are easily repositioned to fit your needs.

#### **3** Integral Workstations

Skyline Mosaic® and Engage® panel systems attach directly to Tube Ultra to create workstations that are truly integral – eliminating redundant structure and reducing costs.