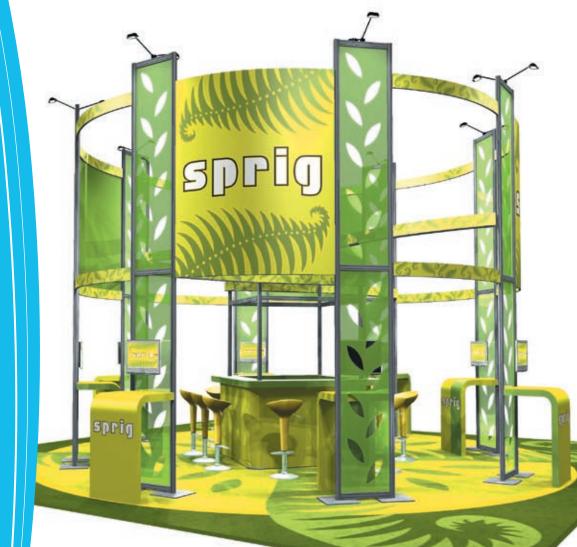

# From Island to Inlines to Kiosks sprig Tube Ultra supports both fabric and rigid graphic panels along with a variety of accessories and workstations.

Skyline Tube Ultra easily reconfigures to fit varying booth spaces.

Why pay for excess? Get the sophisticated

Packs small to save on operating costs like shipping, drayage and storage. The 20' exhibit above fits in just 2 cases!