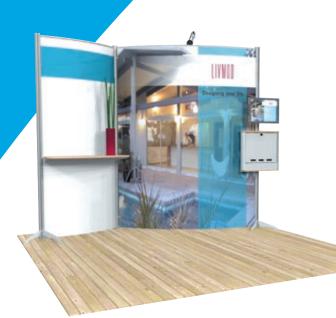

# Great for In-lines, Islands, Kiosks Skyline Tube Ultra

Skyline Tube Ultra is the perfect system for exhibitors who require structure to support product and presentation equipment, but want to avoid the weight – and costs – of systems that were designed to create large island exhibits.

Skyline Tube Ultra easily reconfigures to fit varying booth spaces.

Why pay for excess? Get the sophisticated

Packs small to save on operating costs like shipping, drayage and storage. The 20' exhibit above fits in just 2 cases!