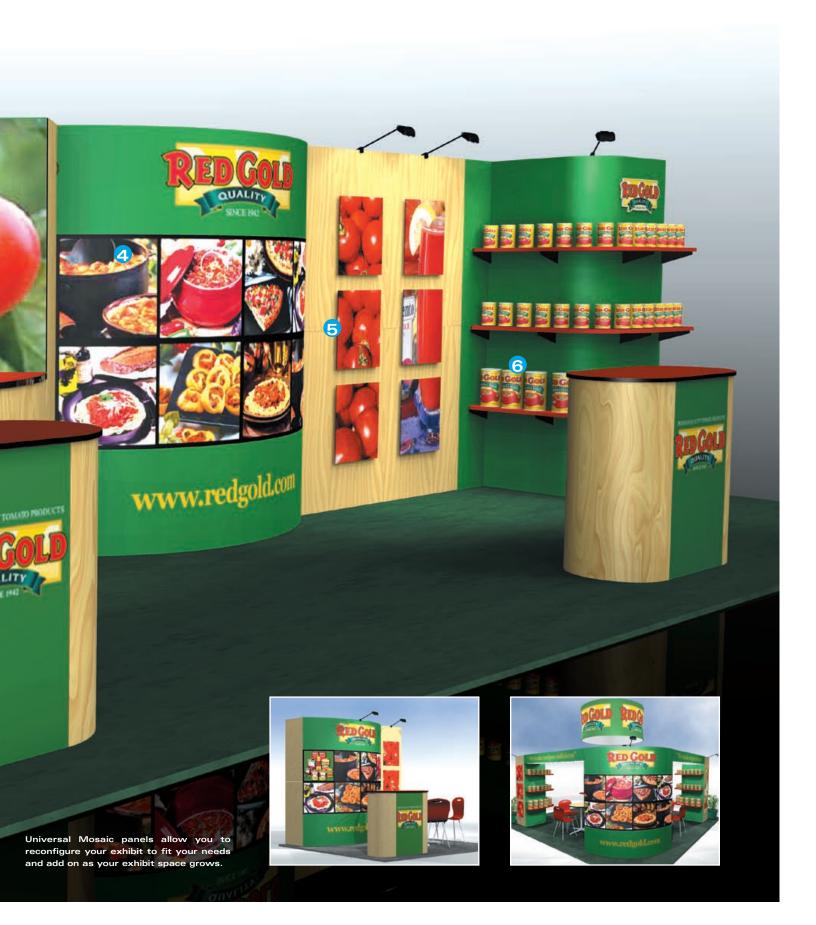

#### **1** Precision-fit panels

Mosaic panels are constructed to achieve absolute 90° corners so panels align perfectly without gaps.

#### Seamless look

Our unique connection system is hidden below the panel surface for a clean, seamless look.

#### 3 Built-in counter

Add surface for displaying products or taking leads. Optional locking access doors provide secure storage.

#### 4 Backlit graphics

Attract attention! Graphic panels can be backlit to highlight your name or message.

#### **5** 3D and stand-off graphics

Add interest and depth with 3D graphics. They provide a custom look and are easy to change out.

**6 Product merchandising** A variety of accessories like shelving, peg bars and racking are available for displaying product.