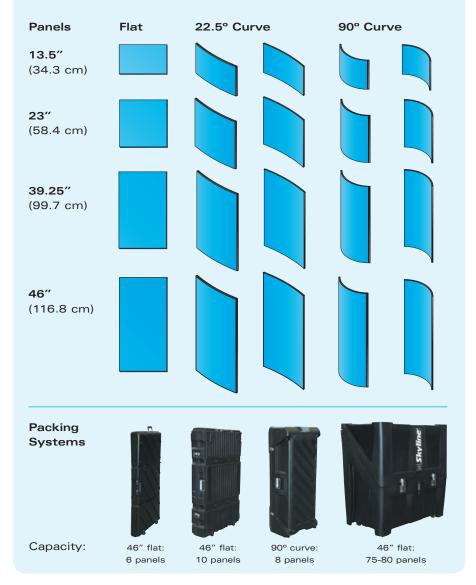

## The Widest Selection of Panel Shapes, Sizes, and Surfaces

Mosaic and Mosaic Plus offer a family of compatible panels to achieve any design objective.

Graphics: Digital graphics of all types - murals, text signs, 3D stand-off logos.