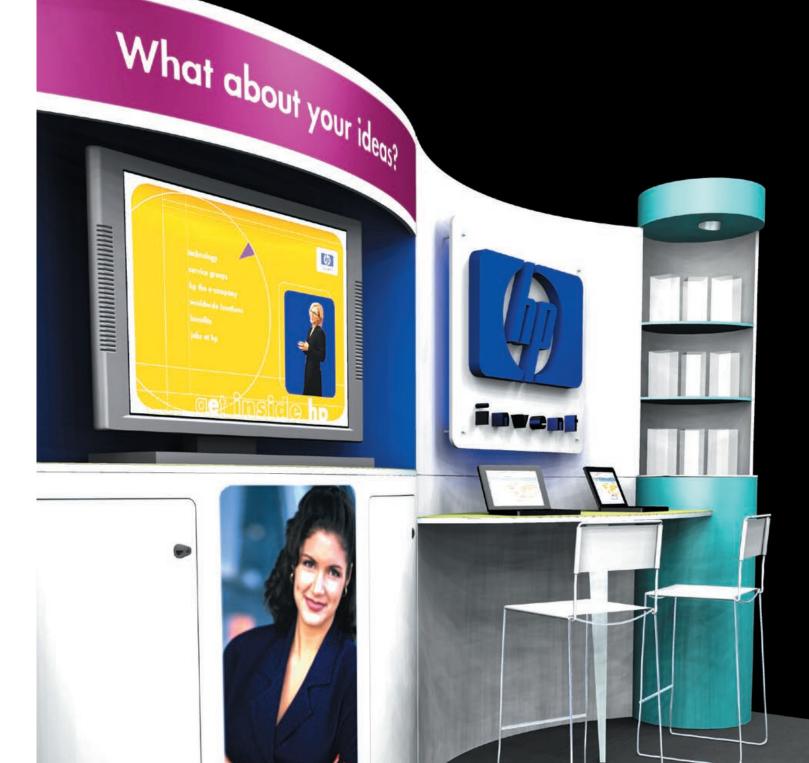

Versatile Mosaic creates custom counters, functional kiosks, secure storage areas and accommodates stand-off graphics.

Mosaic panels connect directly to Skyline's Tube Ultra modular exhibit system to create built-in tables and counters.