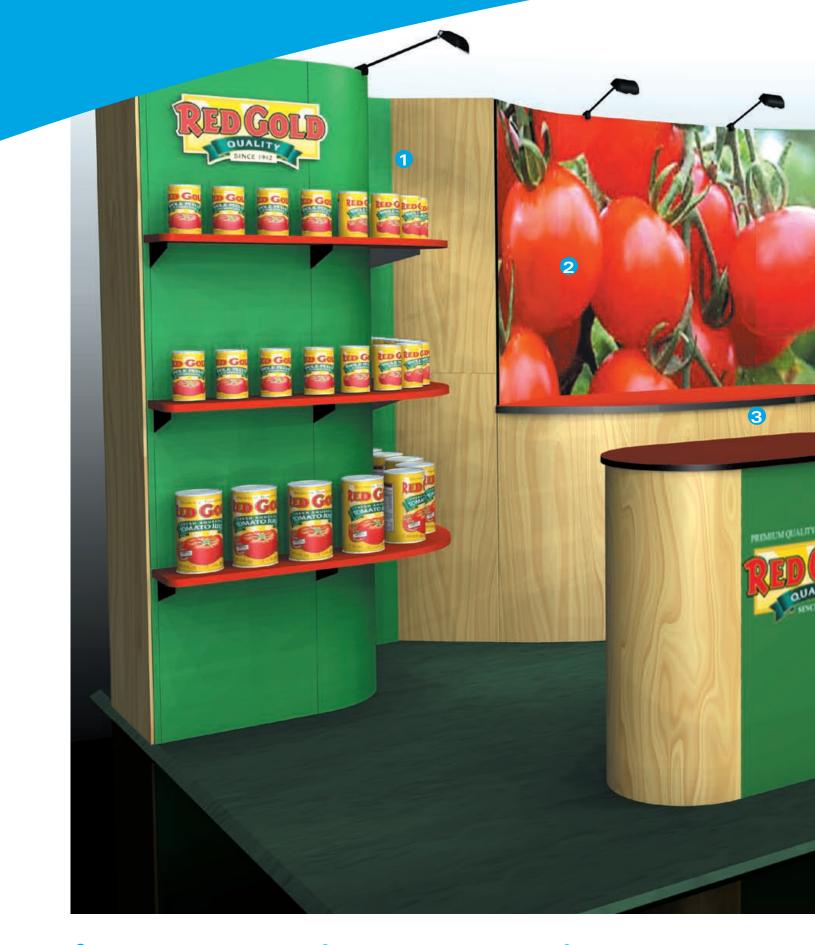

#### **1** Precision-fit panels

Mosaic panels are constructed to achieve absolute 90° corners so panels align perfectly without gaps.

#### Seamless look

Our unique connection system is hidden below the panel surface for a clean, seamless look.

#### 3 Built-in counter

Add surface for displaying products or taking leads. Optional locking access doors provide secure storage.

#### 4 Backlit graphics

Attract attention! Graphic panels can be backlit to highlight your name or message.

#### **5** 3D and stand-off graphics

Add interest and depth with 3D graphics. They provide a custom look and are easy to change out.

**6 Product merchandising** A variety of accessories like shelving, peg bars and racking are available for displaying product.