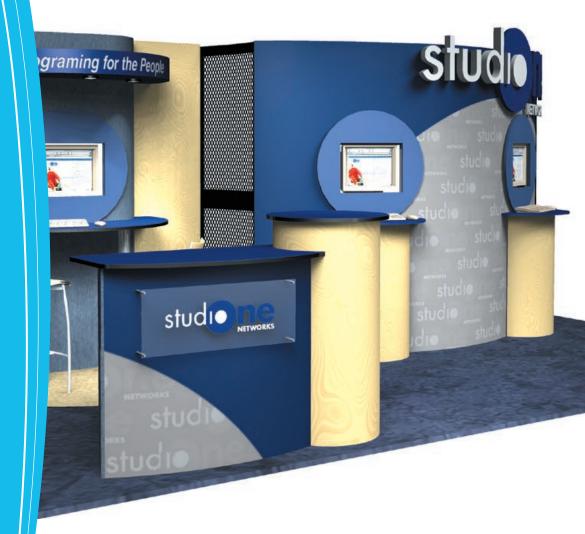

#### **Unlimited Design Possibilities**

Mosaic gives you unmatched versatility. It has a variety of panel shapes, sizes, and surfaces that are all compatible and interchangeable so you can create an exhibit that looks great and fits your unique needs.

#### Quick and Easy Set Up

Mosaic's universal connection systems allow for easy installation.

Versatile Mosaic creates custom counters, functional kiosks, secure storage areas and accommodates stand-off graphics.

Mosaic panels connect directly to Skyline's Tube Ultra modular exhibit system to create built-in tables and counters.

## The Widest Selection of Panel Shapes, Sizes, and Surfaces

Mosaic and Mosaic Plus offer a family of compatible panels to achieve any design objective.

Graphics: Digital graphics of all types - murals, text signs, 3D stand-off logos.