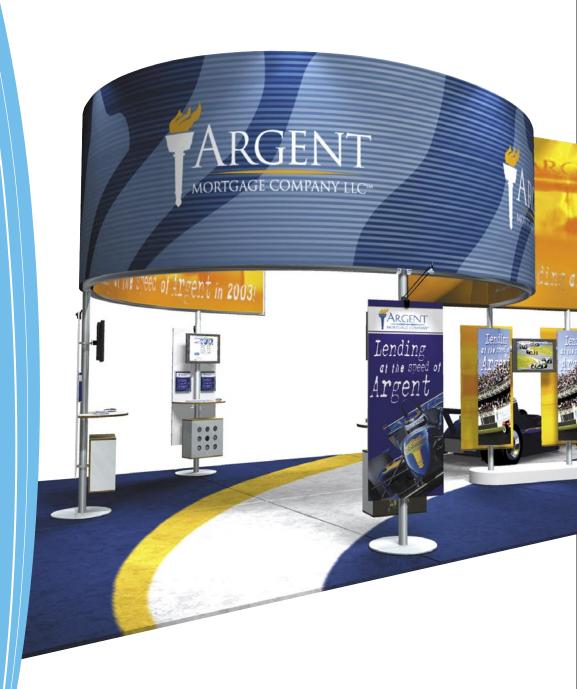

Save on operating costs like shipping, drayage and storage! Excluding counters, this island exhibit fits in just 3 crates.

## Impact and Flexibility Slotted Tube

Slotted Tube works seamlessly with standard Tube System components and gives you more design options. It's perfect for island exhibitors as well as in-line exhibitors requiring a structural solution. Its sleek profile allows your graphic message to stand out.

#### 1 Stylish Components

Slots run the length of the tube providing built-in wire management and infinite connection positions for components, graphics and accesories.

#### 2 Fabric Murals

Rich and colorful fabric graphics work perfectly with Slotted Tube and are easy to update and change

#### **3** Custom Profile Graphics

Attract attention with 3D graphics and signs custom produced from a variety of materials.

#### **4** Layered Graphics

Give your marketing message interest and depth. Custom, cable-mounted graphics provide a unique look and change out with ease to target specific audiences.

#### **5** Presentation Equipment

Engage and inform. Flat screens can be mounted at any height to fit your needs.

#### **6** Integral Counters

Counters are great for displaying products or creating an interactive workstation

Versatile Tube System allows you to create an effective 10' solution by using portions of your larger exhibit. You can also add components over time to create a larger presence as you grow.