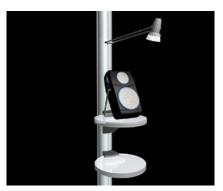

#### **Slotted Tube Accessories**

**Graphics and Lighting** 

Highlight your message. Graphic panels and lights easily attach on any of four sides at any height.

Flat Screen Mount

Presentations effectively communicate your brand or products. Integrated wire management provides a streamlined look.

**Product Display Shelving** 

Stylish Plexiglas or wood shelves showcase products. Multiple shelves can be used on any side.