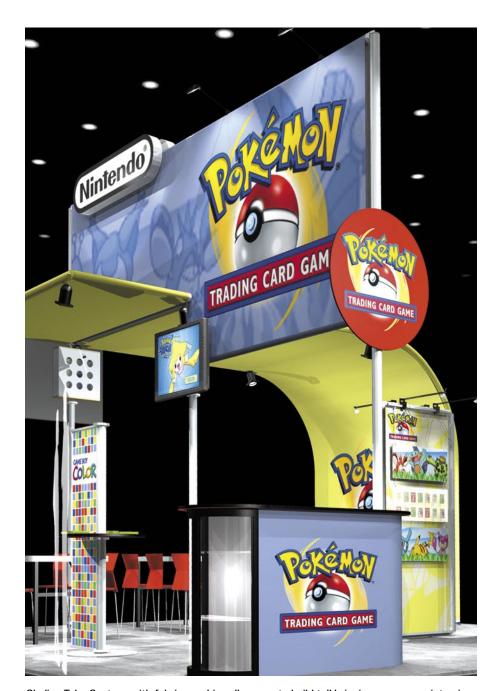

## Impact and Flexibility Slotted Tube

Slotted Tube works seamlessly with standard Tube System components and gives you more design options. It's perfect for island exhibitors as well as in-line exhibitors requiring a structural solution. Its sleek profile allows your graphic message to stand out.

#### 1 Stylish Components

Slots run the length of the tube providing built-in wire management and infinite connection positions for components, graphics and accesories.

#### 2 Fabric Murals

Rich and colorful fabric graphics work perfectly with Slotted Tube and are easy to update and change

#### **3** Custom Profile Graphics

Attract attention with 3D graphics and signs custom produced from a variety of materials.

#### **4** Layered Graphics

Give your marketing message interest and depth. Custom, cable-mounted graphics provide a unique look and change out with ease to target specific audiences.

#### **5** Presentation Equipment

Engage and inform. Flat screens can be mounted at any height to fit your needs.

#### **6** Integral Counters

Counters are great for displaying products or creating an interactive workstation

Versatile Tube System allows you to create an effective 10' solution by using portions of your larger exhibit. You can also add components over time to create a larger presence as you grow.