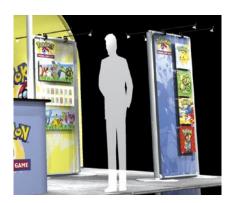

#### **4** Layered Graphics

Give your marketing message interest and depth. Custom, cable-mounted graphics provide a unique look and change out with ease to target specific audiences.

#### **5** Presentation Equipment

Engage and inform. Flat screens can be mounted at any height to fit your needs.