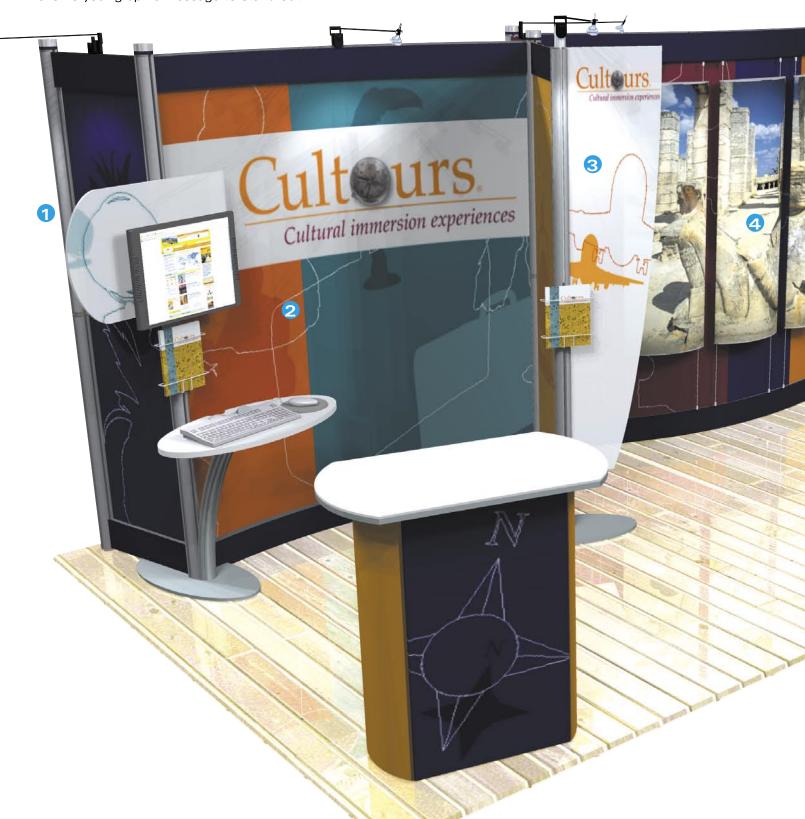

#### 1 Stylish Components

Slots run the length of the tube providing built-in wire management and infinite connection positions for components, graphics and accesories.

#### 2 Fabric Murals

Rich and colorful fabric graphics work perfectly with Slotted Tube and are easy to update and change

#### **3** Custom Profile Graphics

Attract attention with 3D graphics and signs custom produced from a variety of materials.

#### **4** Layered Graphics

Give your marketing message interest and depth. Custom, cable-mounted graphics provide a unique look and change out with ease to target specific audiences.

#### **5** Presentation Equipment

Engage and inform. Flat screens can be mounted at any height to fit your needs.

#### **6** Integral Counters

Counters are great for displaying products or creating an interactive workstation

Versatile Tube System allows you to create an effective 10' solution by using portions of your larger exhibit. You can also add components over time to create a larger presence as you grow.