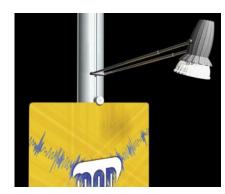

#### **Slotted Tube Accessories**

**Graphics and Lighting** 

Highlight your message. Graphic panels and lights easily attach on any of four sides at any height.

Flat Screen Mount

Presentations effectively communicate your brand or products. Integrated wire management provides a streamlined look.