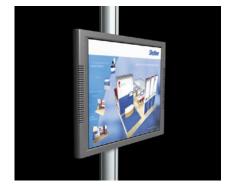

#### **5** Presentation Equipment

Engage and inform. Flat screens can be mounted at any height to fit your needs.

#### **Slotted Tube Accessories**

**Graphics and Lighting** 

Highlight your message. Graphic panels and lights easily attach on any of four sides at any height.

Flat Screen Mount

Presentations effectively communicate your brand or products. Integrated wire management provides a streamlined look.