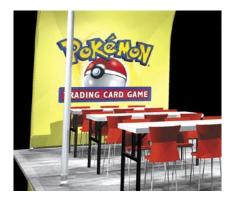

#### **Skyline Tube System**

Tube System supports a variety of signage including 3D graphics.

Dynamic fabric graphics define space and are a perfect backdrop for presentations.

Stand-alone kiosks support cable-mounted graphics or display products.

Skyline Tube System with fabric graphics allow you to build tall bringing your name into view from afar and leaving valuable floor space open for business.

Patents pending.

**Skyline Exhibits** 3355 Discovery Road St. Paul, Minnesota 55121