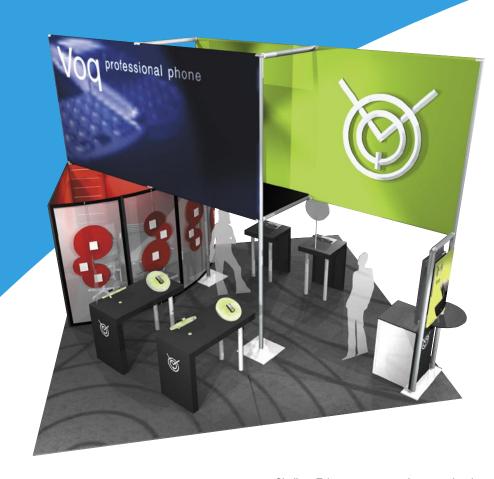

#### **6** Integral Counters

Counters are great for displaying products or creating an interactive workstation

Versatile Tube System allows you to create an effective 10' solution by using portions of your larger exhibit. You can also add components over time to create a larger presence as you grow.

#### **Skyline Tube System**

Tube System supports a variety of signage including 3D graphics.

Dynamic fabric graphics define space and are a perfect backdrop for presentations.

Stand-alone kiosks support cable-mounted graphics or display products.