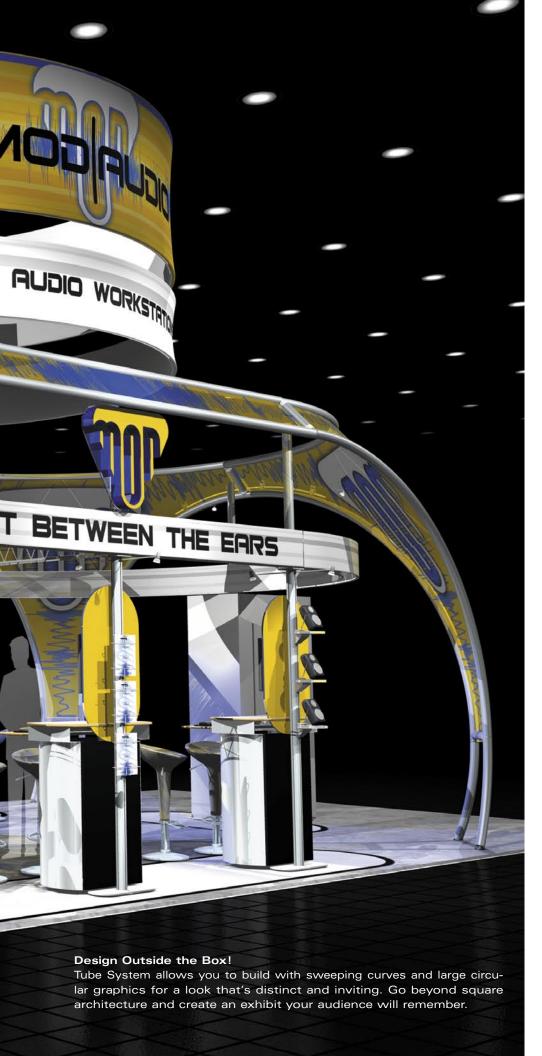

#### **Skyline Tube System**

Tube System supports a variety of signage including 3D graphics.

Dynamic fabric graphics define space and are a perfect backdrop for presentations.

Stand-alone kiosks support cable-mounted graphics or display products.

Skyline Tube System with fabric graphics allow you to build tall bringing your name into view from afar and leaving valuable floor space open for business.

Patents pending.

**Skyline Exhibits** 3355 Discovery Road St. Paul, Minnesota 55121