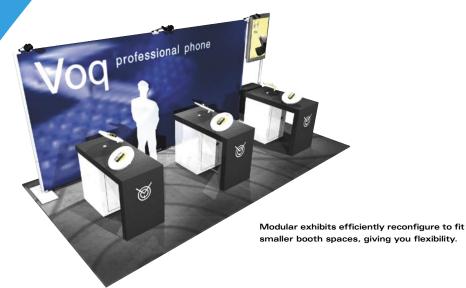

#### **6** Integral Counters

Counters are great for displaying products or creating an interactive workstation

Versatile Tube System allows you to create an effective 10' solution by using portions of your larger exhibit. You can also add components over time to create a larger presence as you grow.