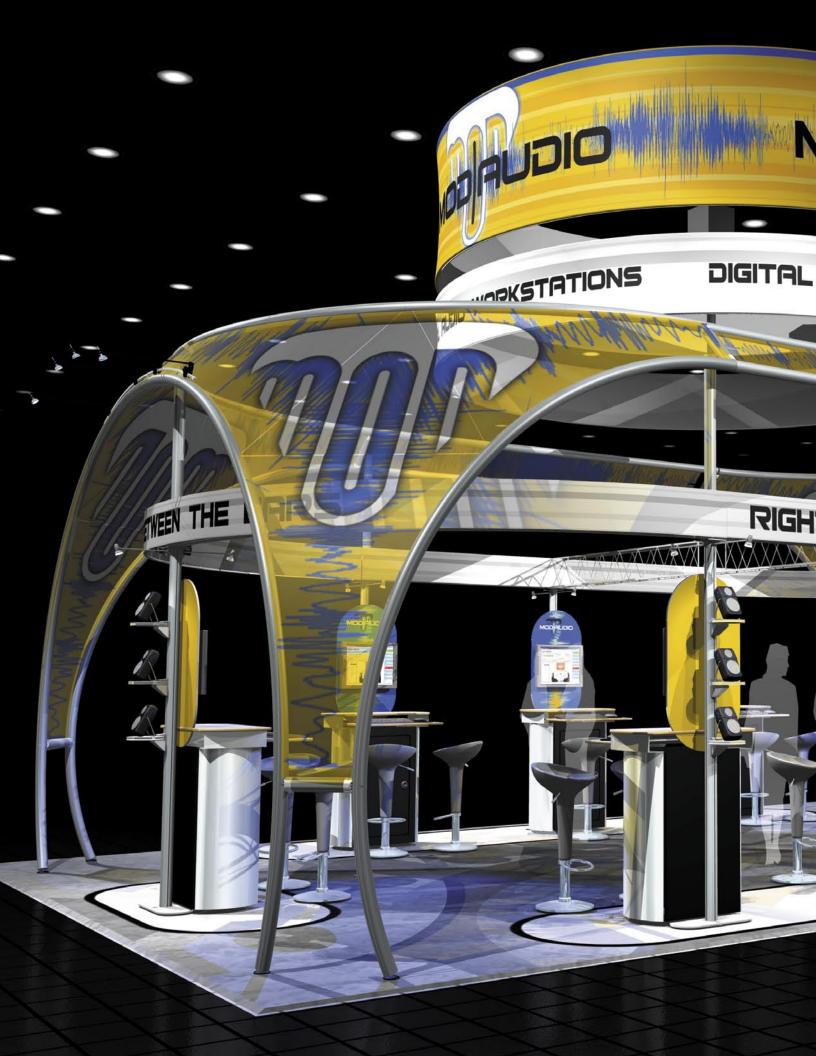

#### **Skyline Tube System**

Tube System supports a variety of signage including 3D graphics.

Dynamic fabric graphics define space and are a perfect backdrop for presentations.

Stand-alone kiosks support cable-mounted graphics or display products.

Skyline Tube System with fabric graphics allow you to build tall bringing your name into view from afar and leaving valuable floor space open for business.

Patents pending.

**Skyline Exhibits** 3355 Discovery Road St. Paul, Minnesota 55121